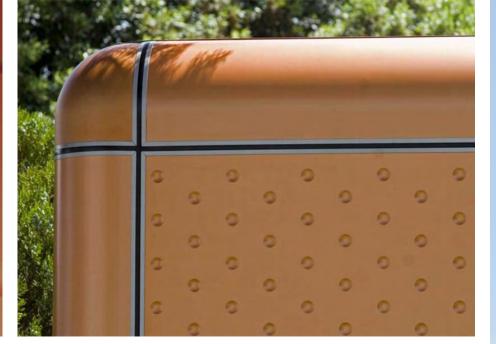

#### Termopareti<sup>®</sup> Bubble

The insulating metal panels called TERMOCOPERTURE<sup>®</sup> are the wellknown monolithic panels researched and made by ELCOM SYSTEM S.p.A. to offer the best in the field of light prefabrication.

With the panels TERMOCOPERTURE<sup>®</sup> it's possible to realize roofs and ceilings.