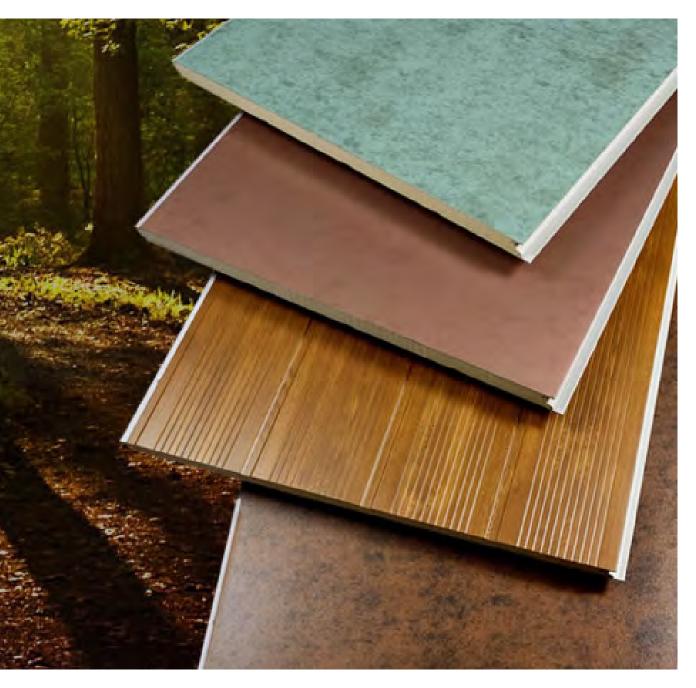

#### Termopareti® Nome brevettato

The insulating metal panels called TERMOPARETI<sup>®</sup> are the well-known monolithic panels researched and made by ELCOM SYSTEM S.p.A. to offer the best in the field of light prefabrication.

With the panels TERMOPARETI<sup>®</sup> it's possible to realize walls, claddings internal partitions and false ceilings.

#### Termopareti<sup>®</sup> Bubble

The insulating metal panels called TERMOCOPERTURE<sup>®</sup> are the wellknown monolithic panels researched and made by ELCOM SYSTEM S.p.A. to offer the best in the field of light prefabrication.

With the panels TERMOCOPERTURE<sup>®</sup> it's possible to realize roofs and ceilings.