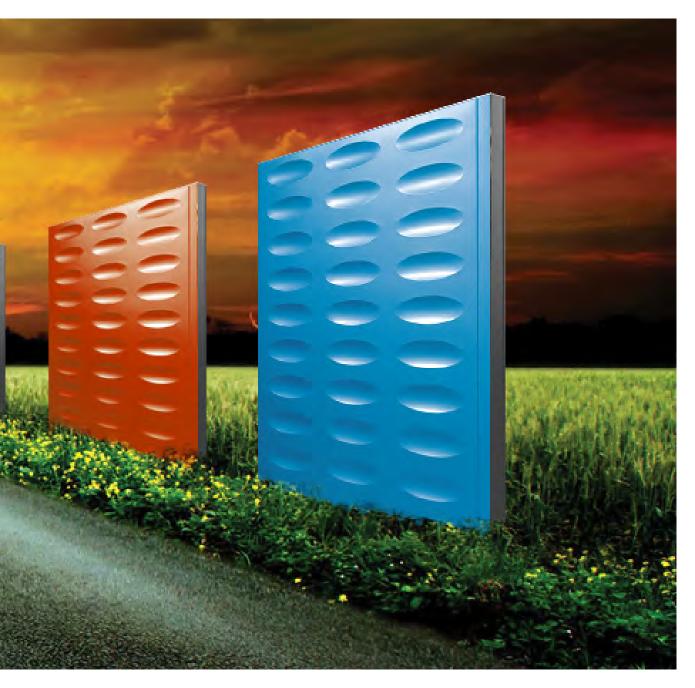

#### Termopareti <sup>®</sup> Rugby

The panels TERMOPARETI® "RUGBY" have been studied to create original architectural impressions with an extraordinary design innovation.

They are available in different thicknesses and colours, and they can be used in industrial, commercial, residential building and public utilities.

#### Termopareti <sup>®</sup> Caos

The panels TERMOPARETI® CAOS (patented) have been studied to create original architectural impressions and can be used in industrial, commercial, residential building and public utilities, for new buildings and renovations. The CAOS panel can be used for continuous and/ or discontinuous external walls, internal partitions and ceilings and on any type of structure such as metallic, concrete and wood, and their installation can be vertical, horizontal or inclined.