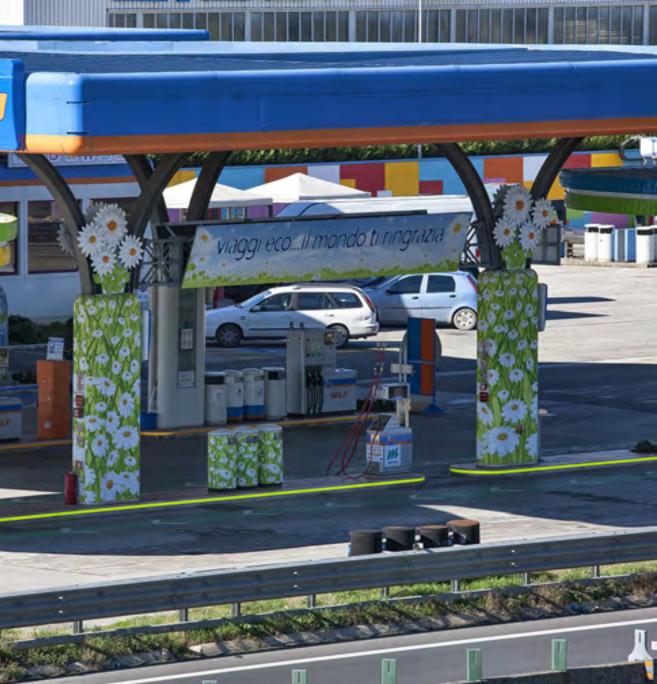

### Elcom System is also Elcom Point

Service area located next to the headquarters of Elcom System.

AND TRACE DATES

......

The second se

I figli posero in Aprile 2012