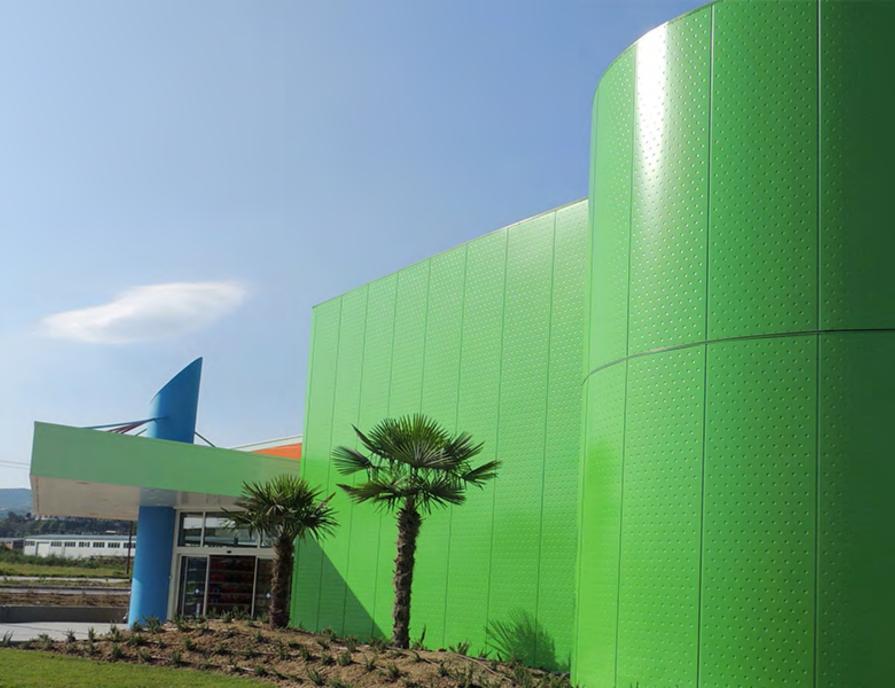

#### Termopareti <sup>®</sup> Rugby

The panels TERMOPARETI® "RUGBY" have been studied to create original architectural impressions with an extraordinary design innovation.

They are available in different thicknesses and colours, and they can be used in industrial, commercial, residential building and public utilities.

#### Termopareti <sup>®</sup> Caos

The panels TERMOPARETI® CAOS (patented) have been studied to create original architectural impressions and can be used in industrial, commercial, residential building and public utilities, for new buildings and renovations. The CAOS panel can be used for continuous and/ or discontinuous external walls, internal partitions and ceilings and on any type of structure such as metallic, concrete and wood, and their installation can be vertical, horizontal or inclined.