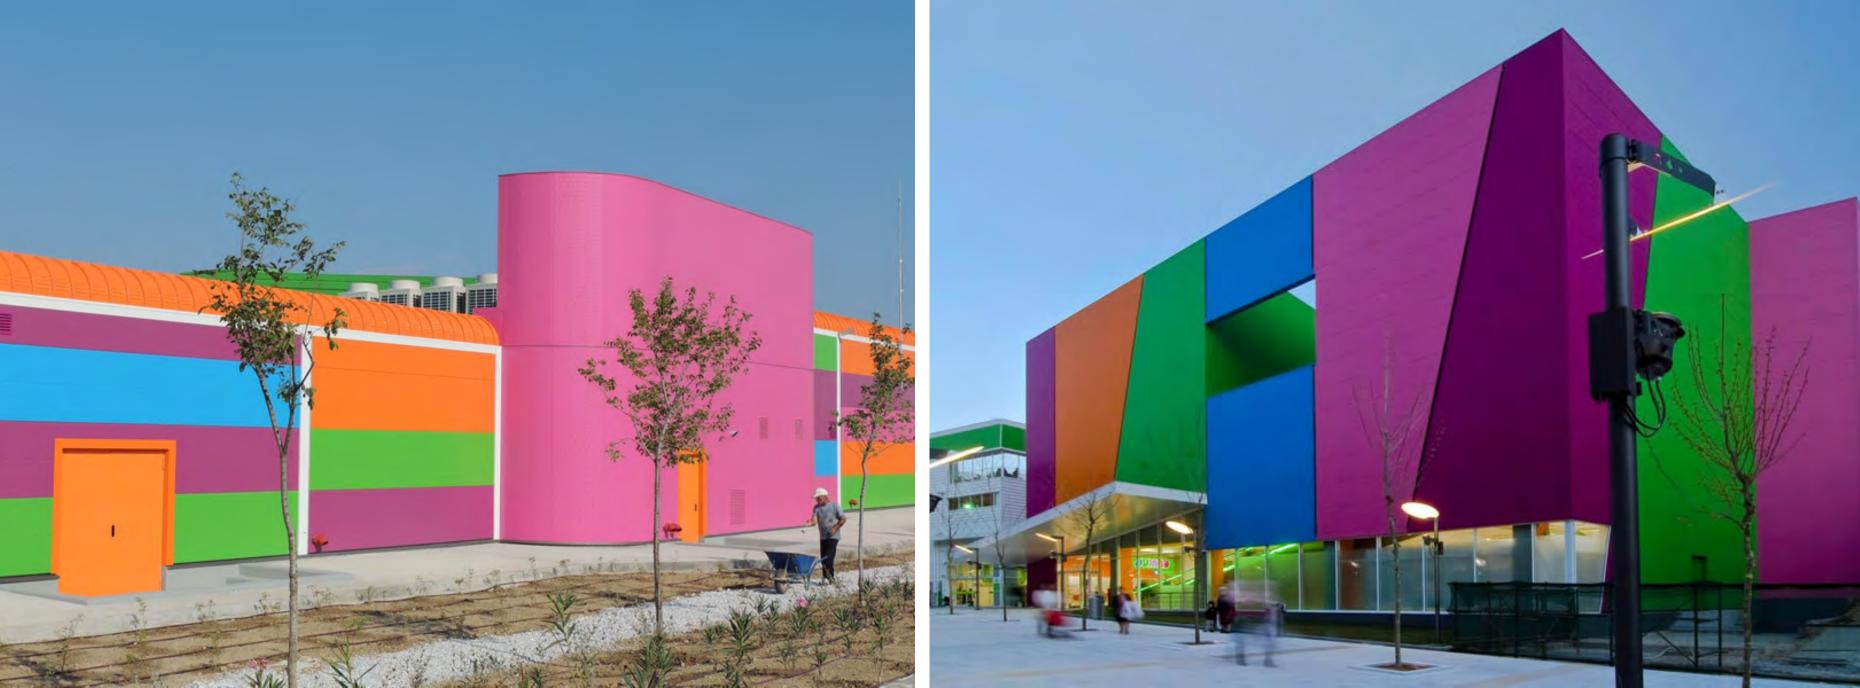

#### Termopareti <sup>®</sup> Rugby

The panels TERMOPARETI® "RUGBY" have been studied to create original architectural impressions with an extraordinary design innovation.

They are available in different thicknesses and colours, and they can be used in industrial, commercial, residential building and public utilities.

#### Termopareti <sup>®</sup> Caos

The panels TERMOPARETI® CAOS (patented) have been studied to create original architectural impressions and can be used in industrial, commercial, residential building and public utilities, for new buildings and renovations. The CAOS panel can be used for continuous and/ or discontinuous external walls, internal partitions and ceilings and on any type of structure such as metallic, concrete and wood, and their installation can be vertical, horizontal or inclined.

#### Termopareti<sup>®</sup> Epico

Designed for use in industrial, commercial, residential and service buildings where highly original architectural effects are desired.