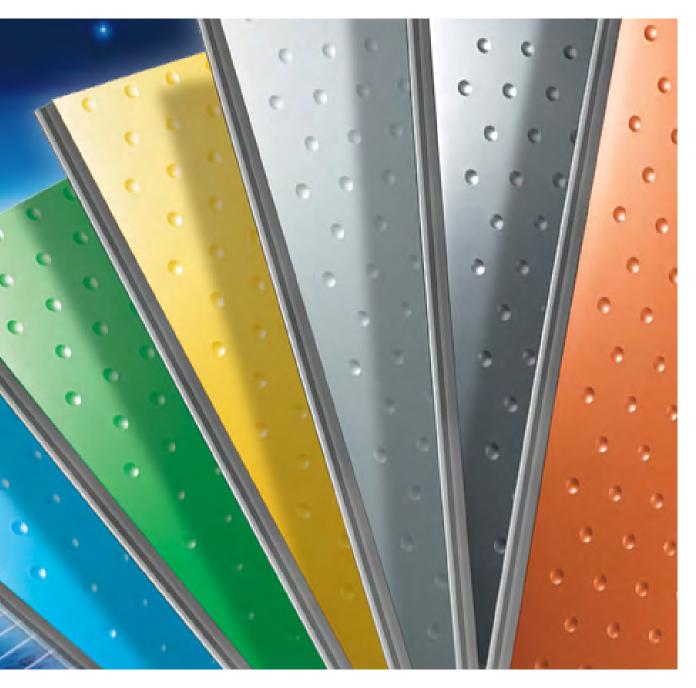

#### Termopareti® Nome brevettato

The insulating metal panels called TERMOPARETI<sup>®</sup> are the well-known monolithic panels researched and made by ELCOM SYSTEM S.p.A. to offer the best in the field of light prefabrication.

With the panels TERMOPARETI<sup>®</sup> it's possible to realize walls, claddings internal partitions and false ceilings.