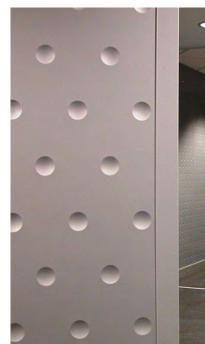

#### Termopareti® Nome brevettato

The insulating metal panels called TERMOPARETI<sup>®</sup> are the well-known monolithic panels researched and made by ELCOM SYSTEM S.p.A. to offer the best in the field of light prefabrication.

With the panels TERMOPARETI<sup>®</sup> it's possible to realize walls, claddings internal partitions and false ceilings.