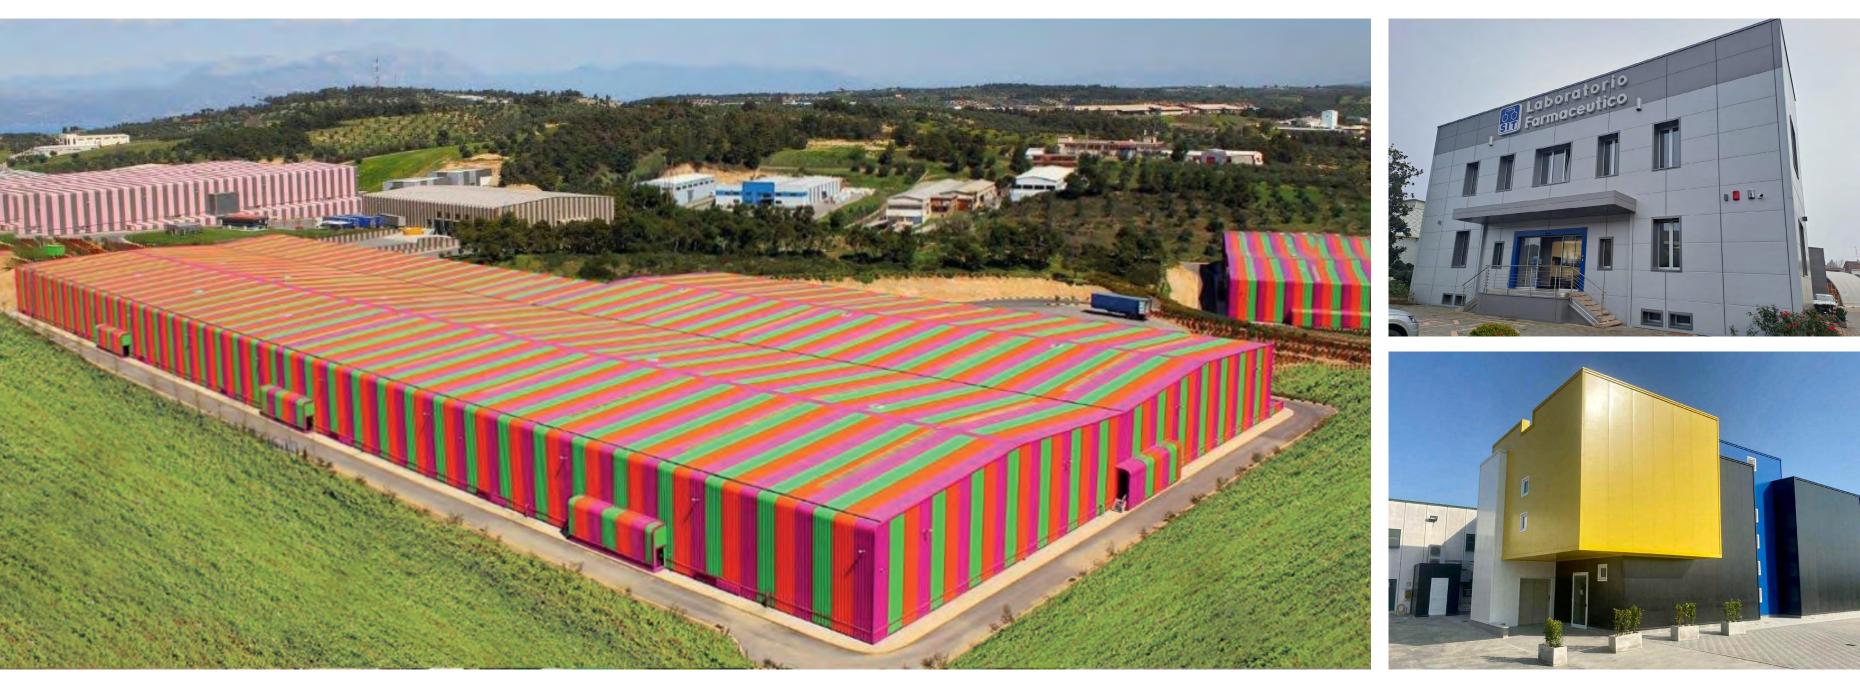

#### Termopareti <sup>®</sup> Rugby

The panels TERMOPARETI® "RUGBY" have been studied to create original architectural impressions with an extraordinary design innovation.

They are available in different thicknesses and colours, and they can be used in industrial, commercial, residential building and public utilities.

#### Termopareti <sup>®</sup> Caos

The panels TERMOPARETI® CAOS (patented) have been studied to create original architectural impressions and can be used in industrial, commercial, residential building and public utilities, for new buildings and renovations. The CAOS panel can be used for continuous and/ or discontinuous external walls, internal partitions and ceilings and on any type of structure such as metallic, concrete and wood, and their installation can be vertical, horizontal or inclined.

### **ELCOM SYSTEMS** SPECIAL ARCHITECTURAL SOLUTIONS