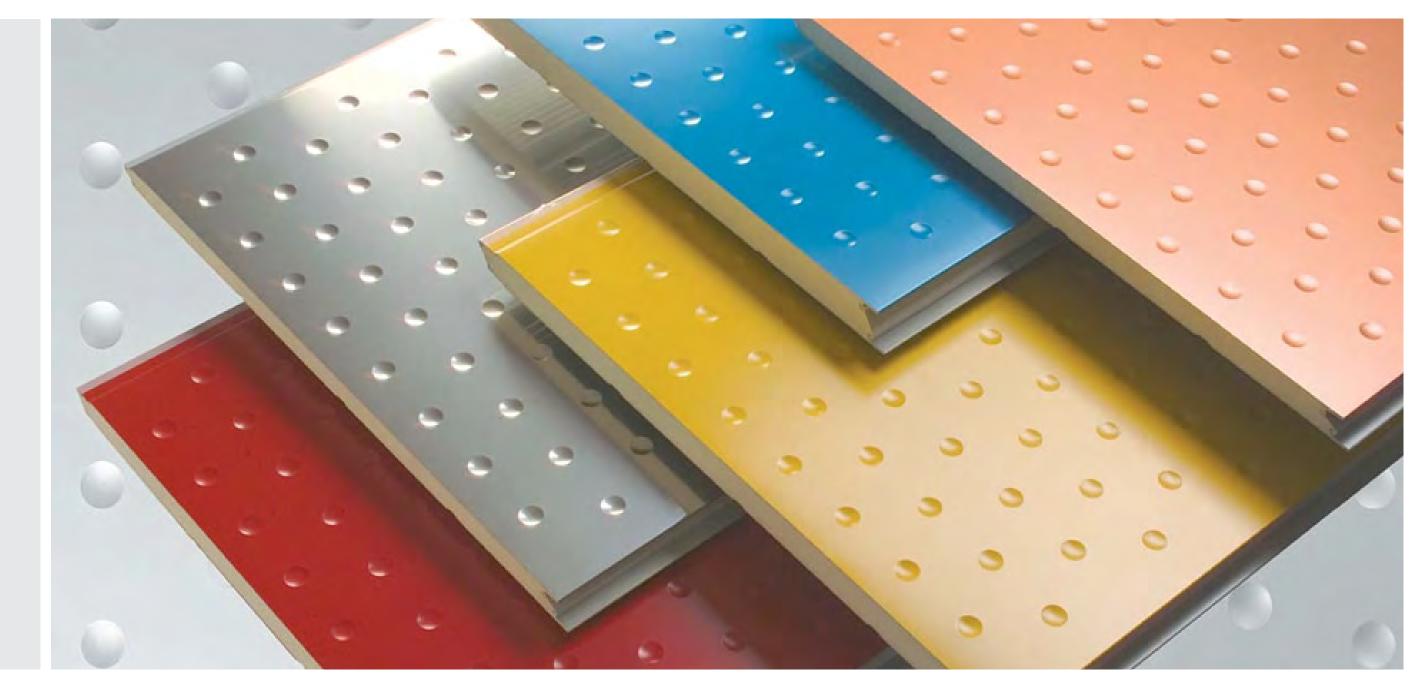

#### Termopareti<sup>®</sup> Bubble

The insulating metal panels called TERMOCOPERTURE<sup>®</sup> are the wellknown monolithic panels researched and made by ELCOM SYSTEM S.p.A. to offer the best in the field of light prefabrication.

With the panels TERMOCOPERTURE<sup>®</sup> it's possible to realize roofs and ceilings.