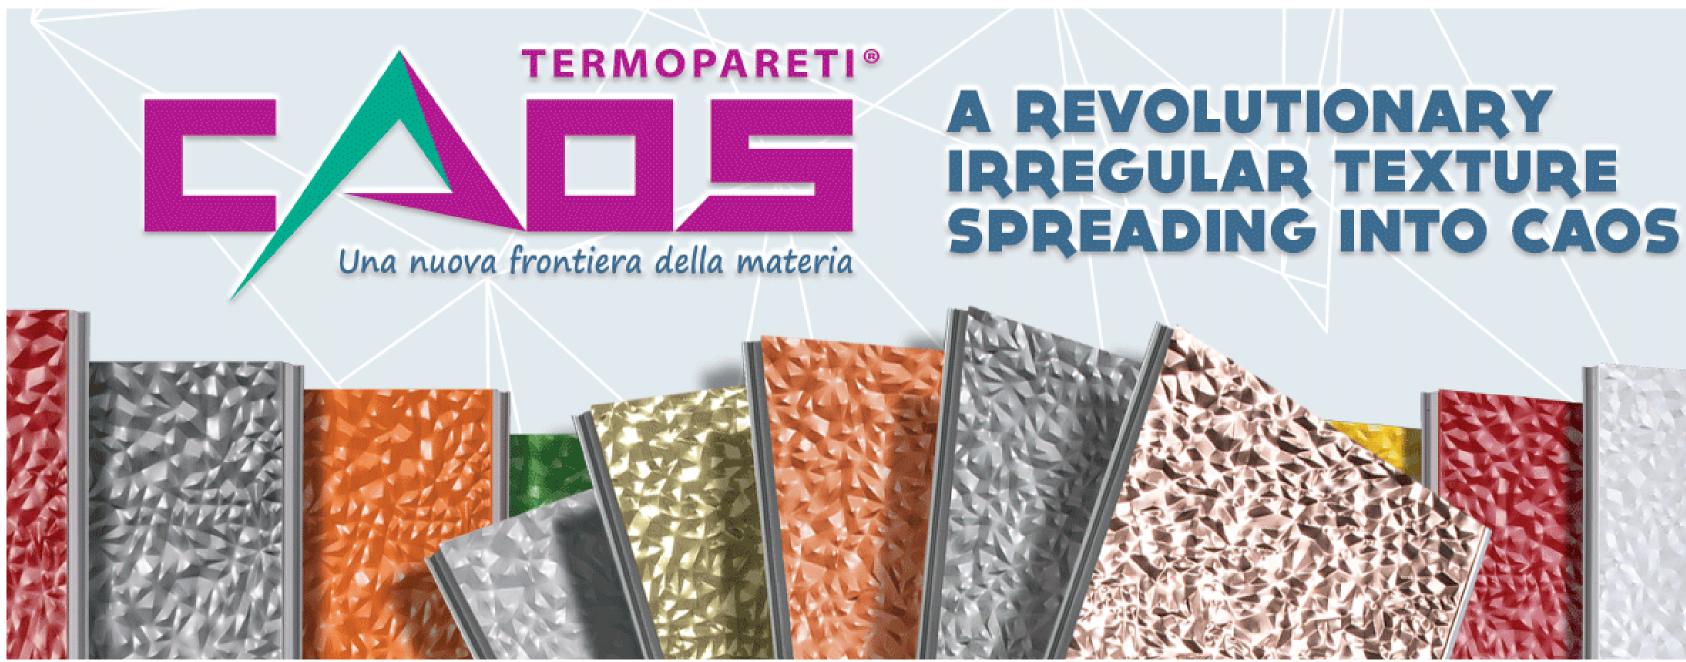

#### Termopareti <sup>®</sup> Caos

The panels TERMOPARETI® CAOS (patented) have been studied to create original architectural impressions and can be used in industrial, commercial, residential building and public utilities, for new buildings and renovations. The CAOS panel can be used for continuous and/ or discontinuous external walls, internal partitions and ceilings and on any type of structure such as metallic, concrete and wood, and their installation can be vertical, horizontal or inclined.