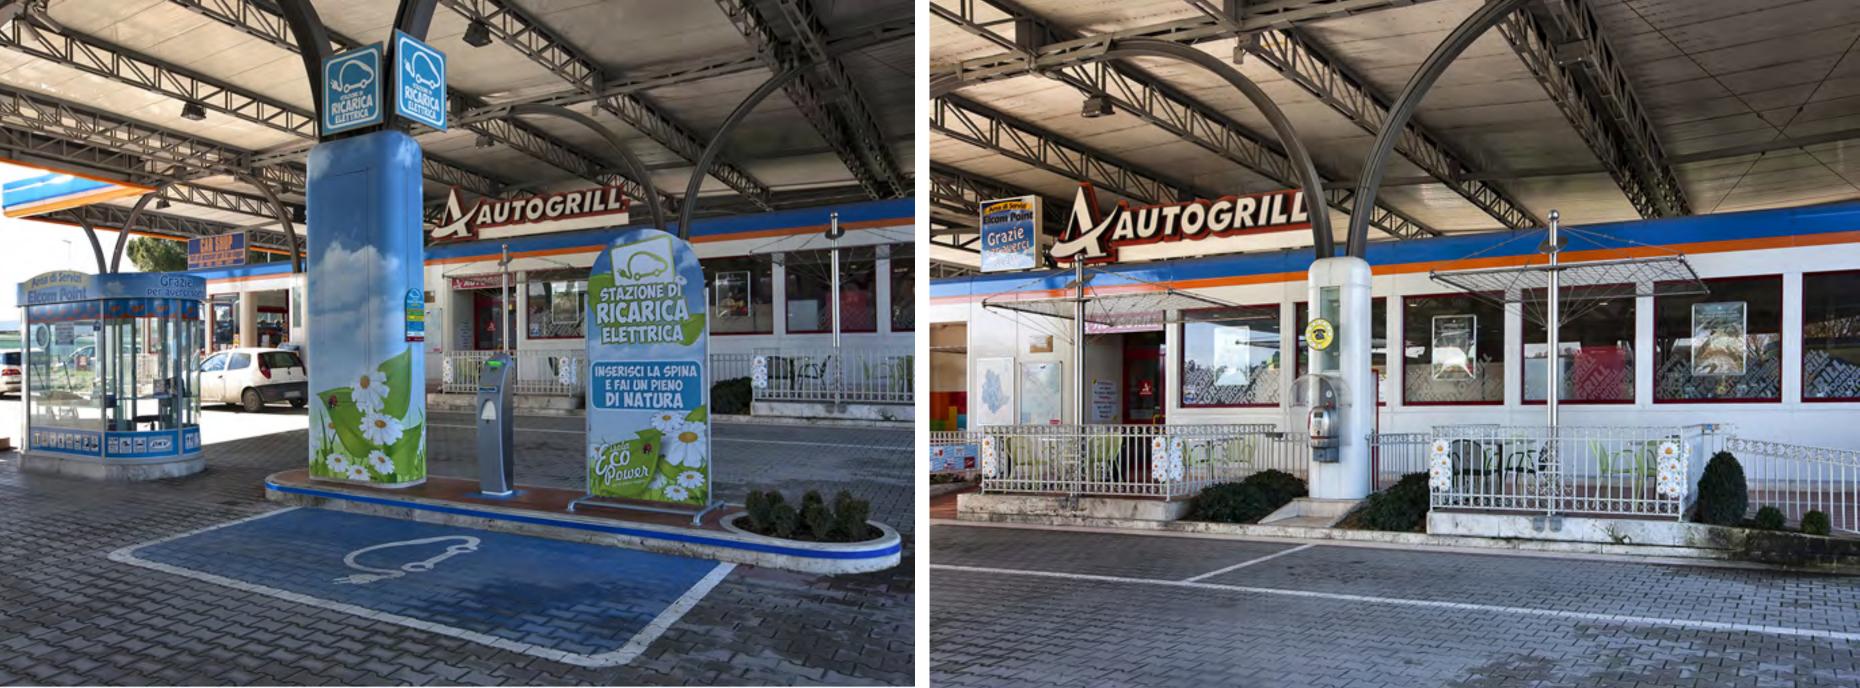

### Elcom System is also Elcom Point

Service area located next to the headquarters of Elcom System.

AND TRACE DATES

......

The second se

I figli posero in Aprile 2012