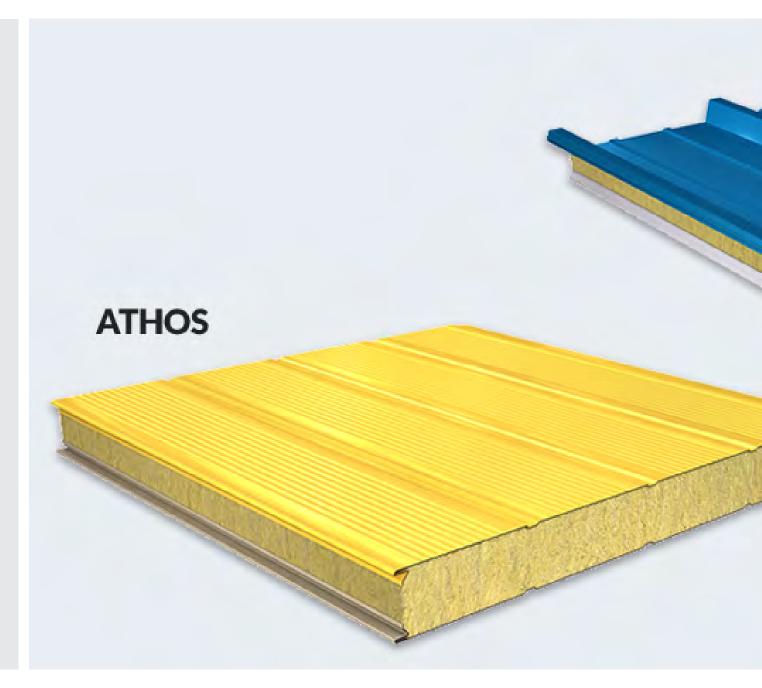

#### Serie Aeffe

The use of the panels AEFFE type Athos and Olympos is necessary when a high soundproofing and a good heat insulation together with incombustibility and a high fire resistance are requested.

#### **OLYMPOS**

**ELCOM SYSTEM IS** ARCHITECTURE WITH FUNCTIONAL AND AESTHETIC VALUES