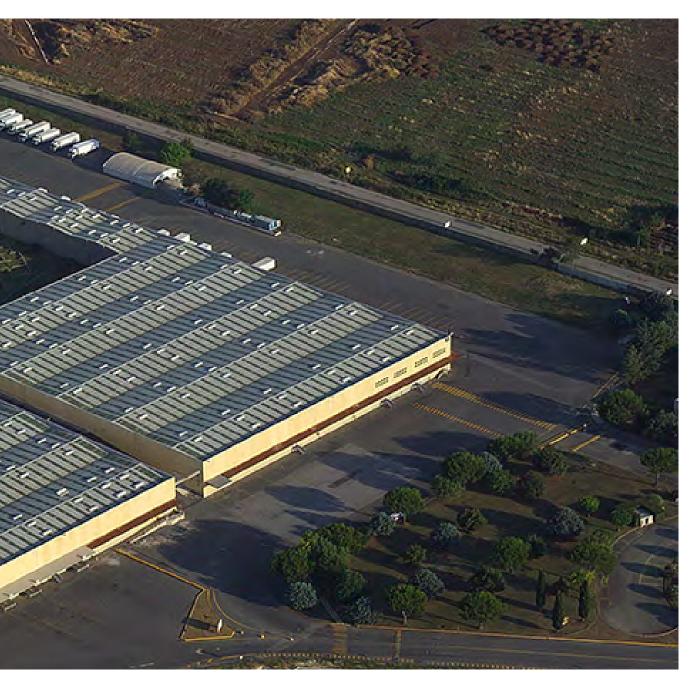

## Termocoperture ®

Conceived and patented by Elcom System in 1974, TERMOPARETI ® and TERMOCOPERTURE ® are names recognised worldwide to identify any insulated panel, with patents owned by the company.

#### Termocoperture ® PATENTED NAME

#### Termocoperture® NOME BREVETTATO

The insulating metal panels called TERMOCOPERTURE® are the wellknown monolithic panels researched and made by ELCOM SYSTEM S.p.A. to offer the best in the field of light prefabrication.

With the panels TERMOCOPERTURE® it's possible to realize roofs and ceilings.