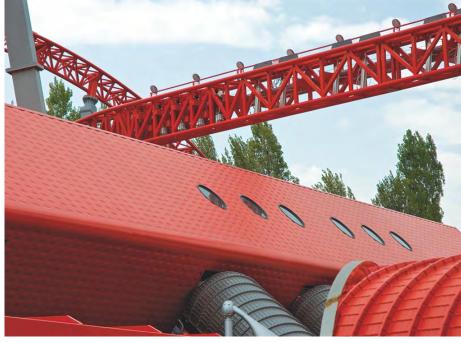

#### Termocoperture® NOME BREVETTATO

The insulating metal panels called TERMOCOPERTURE® are the wellknown monolithic panels researched and made by ELCOM SYSTEM S.p.A. to offer the best in the field of light prefabrication.

With the panels TERMOCOPERTURE® it's possible to realize roofs and ceilings.