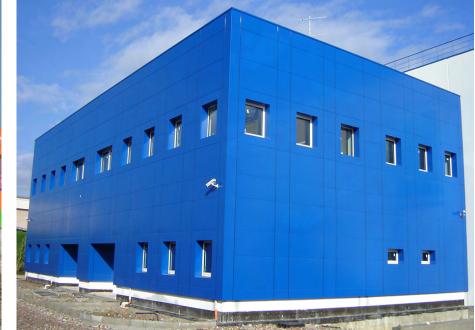

#### Termopareti® Nome brevettato

The insulating metal panels called TERMOPARETI<sup>®</sup> are the well-known monolithic panels researched and made by ELCOM SYSTEM S.p.A. to offer the best in the field of light prefabrication.

With the panels TERMOPARETI<sup>®</sup> it's possible to realize walls, claddings internal partitions and false ceilings.