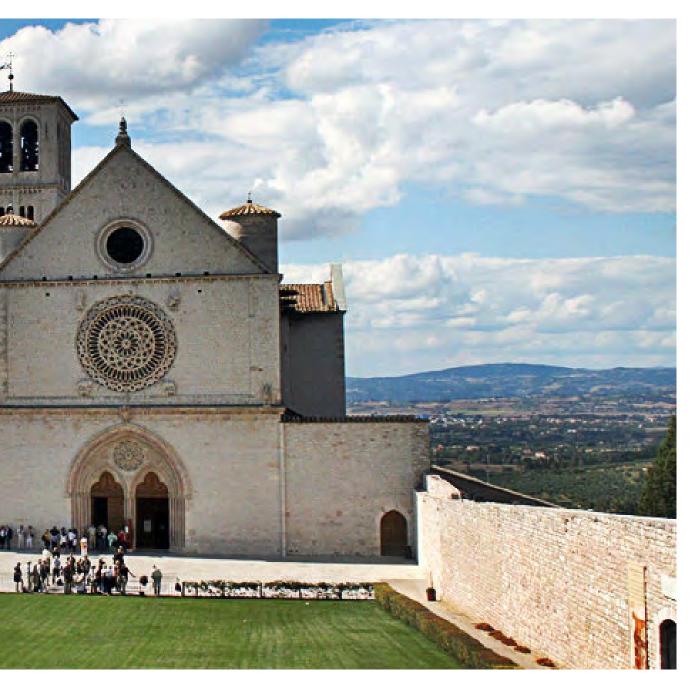

# ELCOM SYSTEM IS ANCIENT UMBRIAN VALUES

## **ELCOM SYSTEM IS** AMONGST THE MEADOWS OF PANTALLA SURROUNDING THE HILLS OF TODI

THE CHURCH OF THE CONSOLAZIONE **GIVES PLEASURE AND REALISES** THE DREAM OF THE ARCHITECT: **"TO DO GOOD FOR HIS FELLOW** HUMAN BEINGS"

Elcom System is in Pantalla di Todi, in the green heart of Umbria.