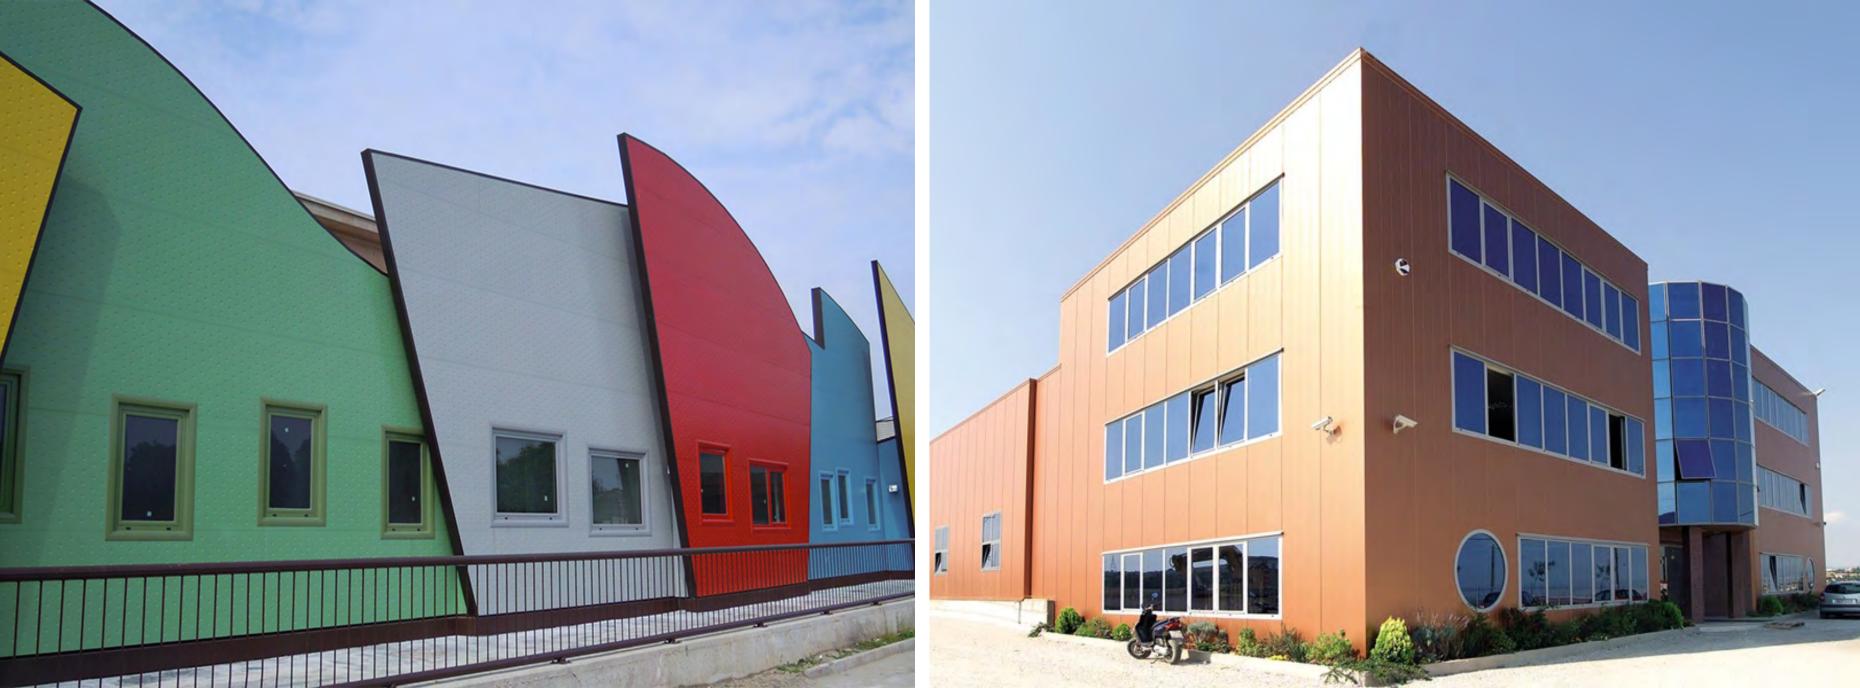

#### Termopareti <sup>®</sup> Rugby

The panels TERMOPARETI® "RUGBY" have been studied to create original architectural impressions with an extraordinary design innovation.

They are available in different thicknesses and colours, and they can be used in industrial, commercial, residential building and public utilities.

#### Termopareti <sup>®</sup> Caos

The panels TERMOPARETI® CAOS (patented) have been studied to create original architectural impressions and can be used in industrial, commercial, residential building and public utilities, for new buildings and renovations. The CAOS panel can be used for continuous and/ or discontinuous external walls, internal partitions and ceilings and on any type of structure such as metallic, concrete and wood, and their installation can be vertical, horizontal or inclined.