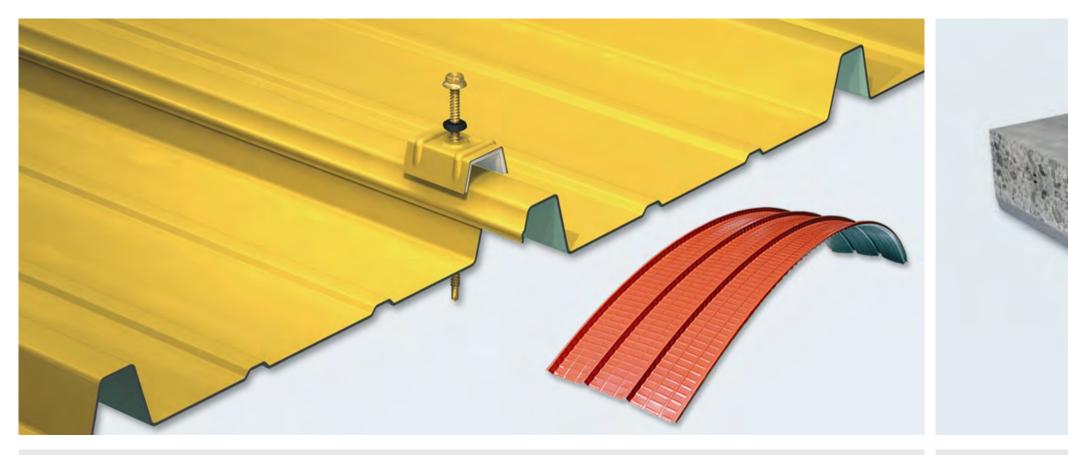

### **Trapezoidal sheets**

The trapezoidal sheets of Elcom System S.p.A. are particularly easy to handle and to install. They can be flat and curved and they are suitable for roofs and walls.

#### **Special components with thermic cut**

Special finishing elements of different types enhance the whole range of the Termopareti® and are used to reach an extraordinary architectural appeal.

#### Accessories and finishings

Ridges, flashings and fasteners of different types for a perfect product application both for walls and roofs.