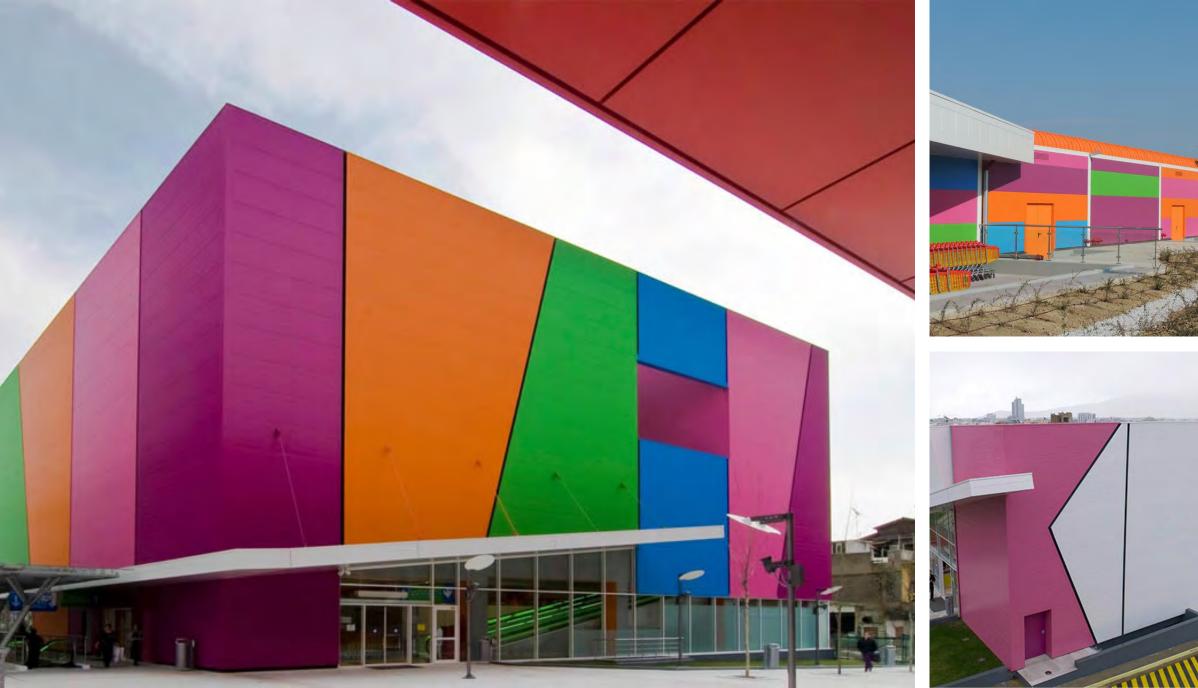

#### Termopareti <sup>®</sup> Rugby

The panels TERMOPARETI® "RUGBY" have been studied to create original architectural impressions with an extraordinary design innovation.

They are available in different thicknesses and colours, and they can be used in industrial, commercial, residential building and public utilities.

#### Termopareti <sup>®</sup> Caos

The panels TERMOPARETI® CAOS (patented) have been studied to create original architectural impressions and can be used in industrial, commercial, residential building and public utilities, for new buildings and renovations. The CAOS panel can be used for continuous and/ or discontinuous external walls, internal partitions and ceilings and on any type of structure such as metallic, concrete and wood, and their installation can be vertical, horizontal or inclined.

#### Termopareti<sup>®</sup> Epico

Designed for use in industrial, commercial, residential and service buildings where highly original architectural effects are desired.

### **ELCOM SYSTEMS** SPECIAL ARCHITECTURAL SOLUTIONS