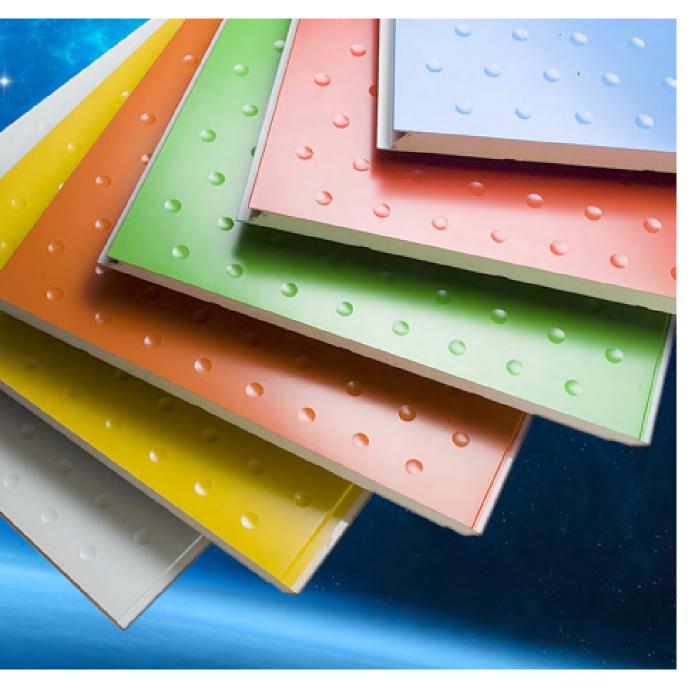

#### Termopareti® Nome brevettato

The insulating metal panels called TERMOPARETI<sup>®</sup> are the well-known monolithic panels researched and made by ELCOM SYSTEM S.p.A. to offer the best in the field of light prefabrication.

With the panels TERMOPARETI<sup>®</sup> it's possible to realize walls, claddings internal partitions and false ceilings.