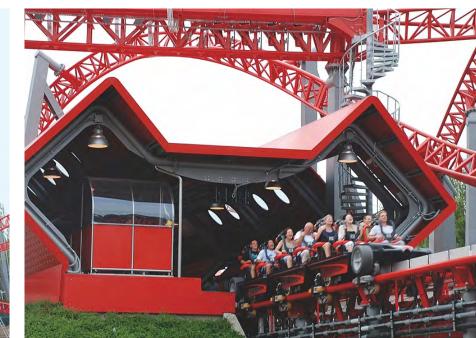

#### Termocoperture® NOME BREVETTATO

The insulating metal panels called TERMOCOPERTURE® are the wellknown monolithic panels researched and made by ELCOM SYSTEM S.p.A. to offer the best in the field of light prefabrication.

With the panels TERMOCOPERTURE® it's possible to realize roofs and ceilings.