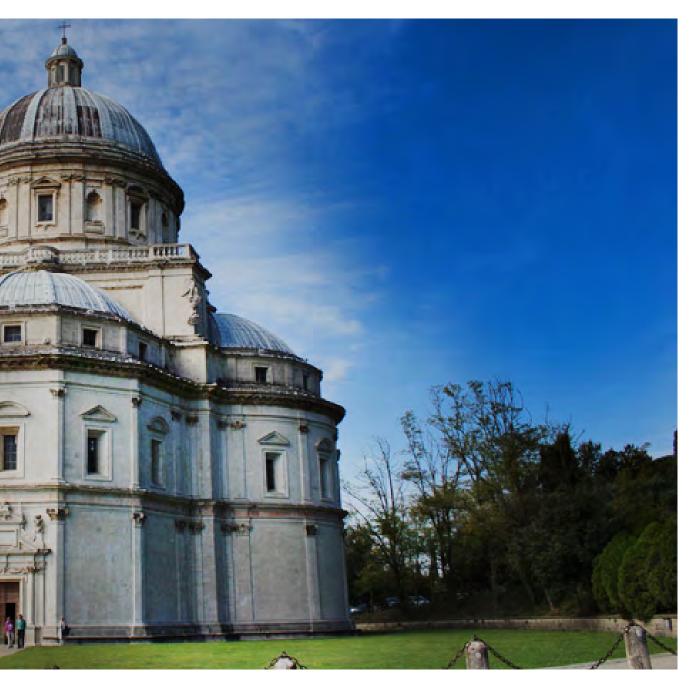

## **ELCOM SYSTEM IS** AMONGST THE MEADOWS OF PANTALLA SURROUNDING THE HILLS OF TODI

THE CHURCH OF THE CONSOLAZIONE **GIVES PLEASURE AND REALISES** THE DREAM OF THE ARCHITECT: **"TO DO GOOD FOR HIS FELLOW** HUMAN BEINGS"

Elcom System is in Pantalla di Todi, in the green heart of Umbria.