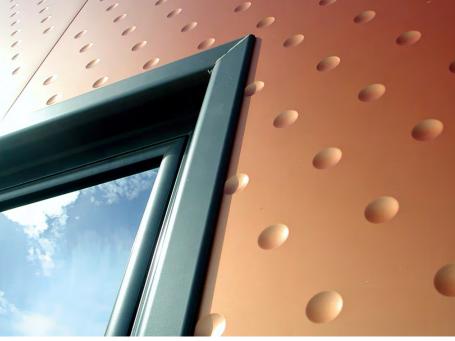

#### Termopareti<sup>®</sup> Bubble

The insulating metal panels called TERMOCOPERTURE<sup>®</sup> are the wellknown monolithic panels researched and made by ELCOM SYSTEM S.p.A. to offer the best in the field of light prefabrication.

With the panels TERMOCOPERTURE<sup>®</sup> it's possible to realize roofs and ceilings.