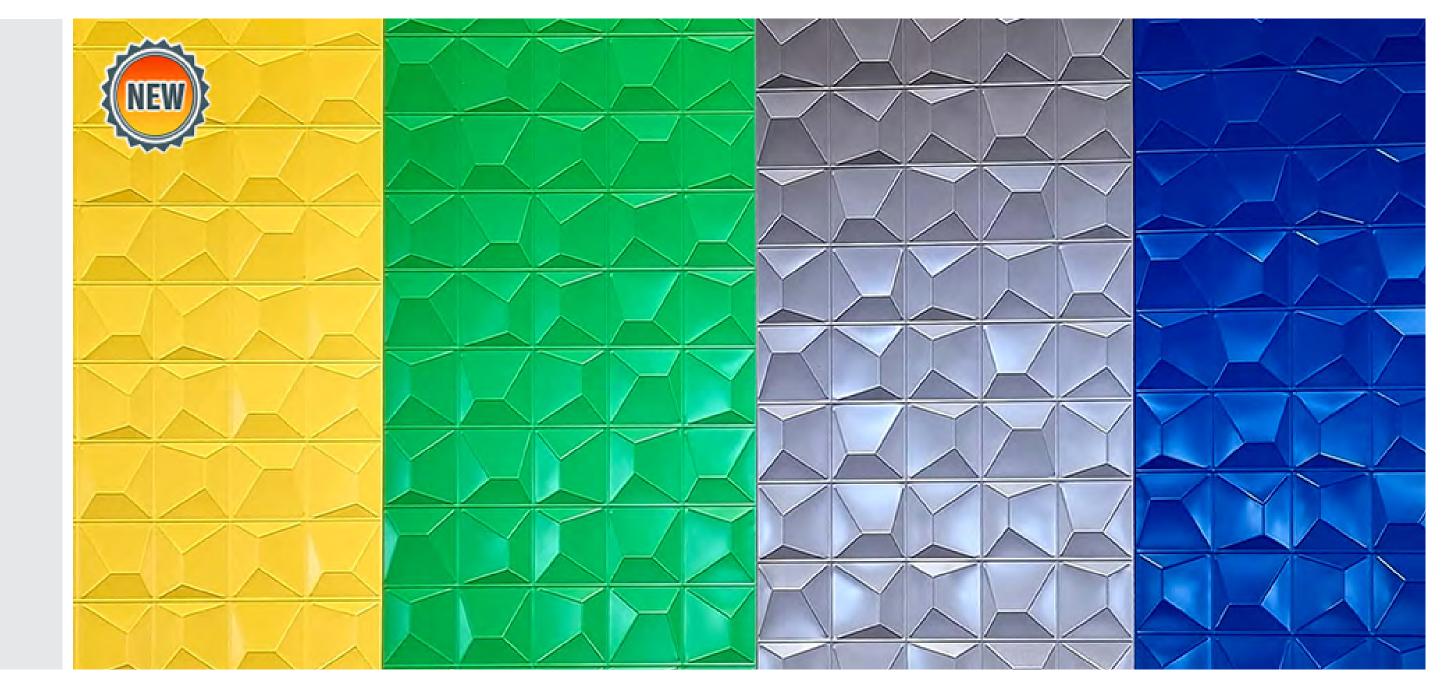

#### Termopareti <sup>®</sup> Caos

The panels TERMOPARETI® CAOS (patented) have been studied to create original architectural impressions and can be used in industrial, commercial, residential building and public utilities, for new buildings and renovations. The CAOS panel can be used for continuous and/ or discontinuous external walls, internal partitions and ceilings and on any type of structure such as metallic, concrete and wood, and their installation can be vertical, horizontal or inclined.