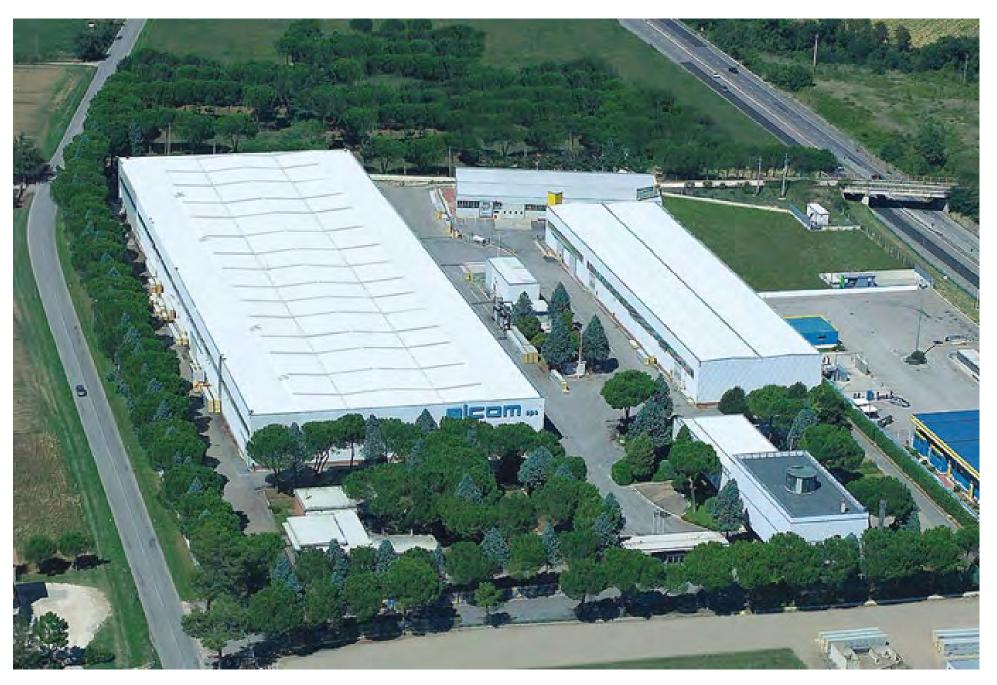

### ELCOM SYSTEM IS PROUDLY MADE IN UMBRIA

Elcom System is in Pantalla di Todi, in the green heart of Umbria.

#### **Elcom System S.p.a.** Via Tiberina, n.218 06059 Pantalla di Todi - Perugia