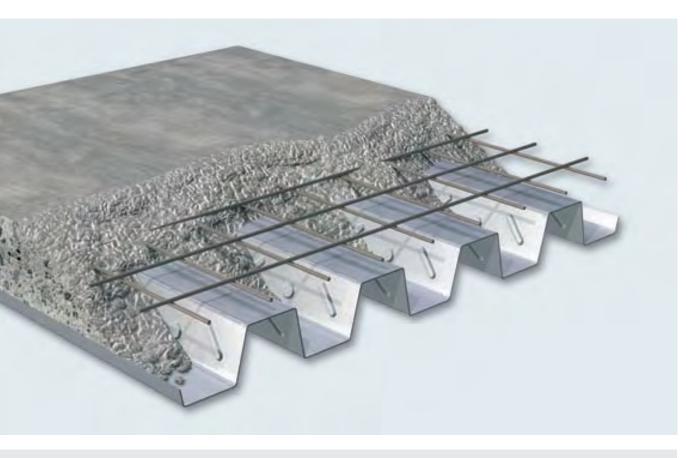

#### SOLAC<sup>®</sup>

Trapezoidal sheets for flo condition.

Trapezoidal sheets for floors. The elasticity of the system allows easy use in every