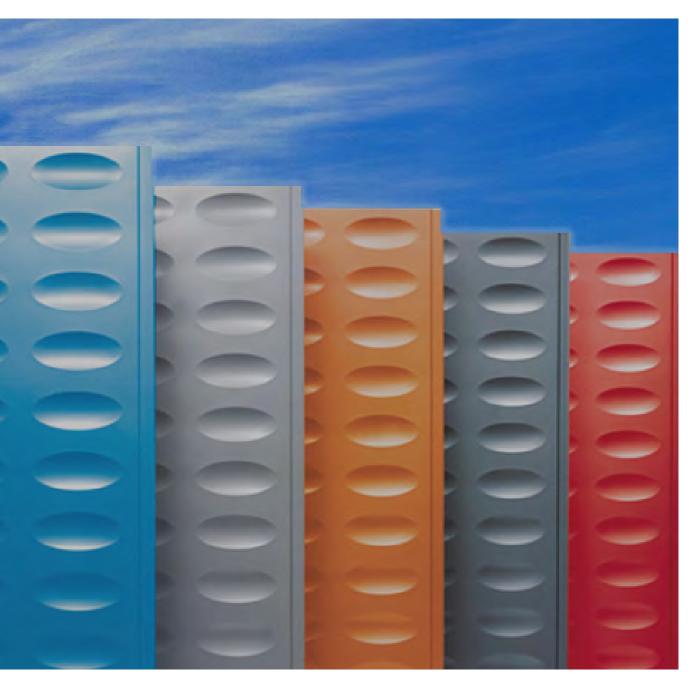

#### Termopareti <sup>®</sup> Rugby

The panels TERMOPARETI® "RUGBY" have been studied to create original architectural impressions with an extraordinary design innovation.

They are available in different thicknesses and colours, and they can be used in industrial, commercial, residential building and public utilities.

#### Termopareti <sup>®</sup> Caos

The panels TERMOPARETI® CAOS (patented) have been studied to create original architectural impressions and can be used in industrial, commercial, residential building and public utilities, for new buildings and renovations. The CAOS panel can be used for continuous and/ or discontinuous external walls, internal partitions and ceilings and on any type of structure such as metallic, concrete and wood, and their installation can be vertical, horizontal or inclined.