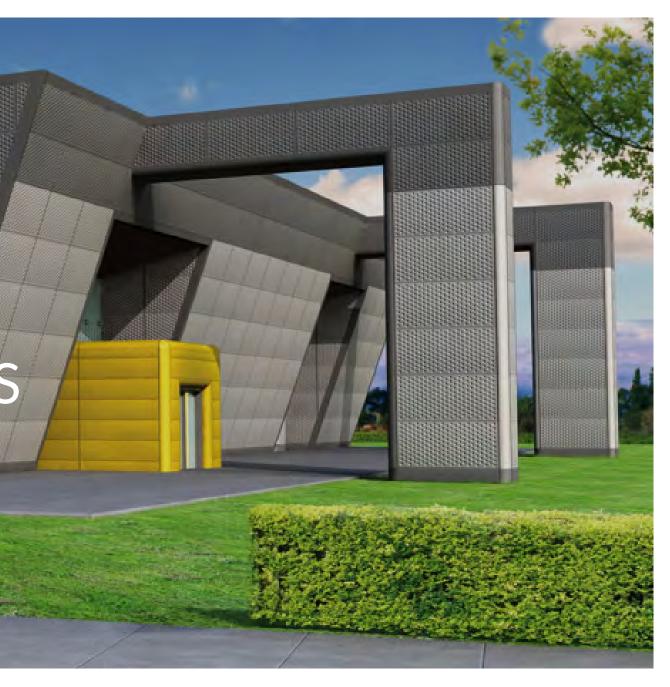

idal sheets of Elcom System S.p.A. are particularly easy to handle and to install. They can be flat and curved and they are suitable for roofs and walls.

#### SOLAC<sup>®</sup>

Trapezoidal sheets for flo condition.



Trapezoidal sheets for floors. The elasticity of the system allows easy use in every





#### **Special components with thermic cut**

Special finishing elements of different types enhance the whole range of the Termopareti® and are used to reach an extraordinary architectural appeal.

#### **Application systems**

Versatile products and easy installation

#### Accessories and finishings

Ridges, flashings and fasteners of different types for a perfect product application both for walls and roofs.

# **ELCOM SYSTEM IS** THE DESIRE TO OVERCOME THE LIMITS OF THE MODERN BOX























**ELCOM SYSTEM IS** A STRONG TRADITION EVOLVING DAY BY DAY



















### ELCOM SYSTEMS CORDINATE MODULAR CLADDING SYSTEMS FOR WALLS AND ROOFS







## **ELCOM SYSTEM IS** ARCHITECTURAL DETAILS



# ELCOM SYSTEM IS ARCHITECTURAL WALL CLADDINGS



















## ELCOM SYSTEM IS THE BUILDING ENVELOPE







# ELCOM SYSTEM S "COPPER & WOOD" PANELS



# ELCOM SYSTEM IS ANCIENT UMBRIAN VALUES





### Elcom System is also Elcom Point

Service area located next to the headquarters of Elcom System.

AND TRACE DATES

......

The second se











I figli posero in Aprile 2012

## **ELCOM SYSTEM IS** AMONGST THE MEADOWS OF PANTALLA SURROUNDING THE HILLS OF TODI



THE CHURCH OF THE CONSOLAZIONE **GIVES PLEASURE AND REALISES** THE DREAM OF THE ARCHITECT: **"TO D