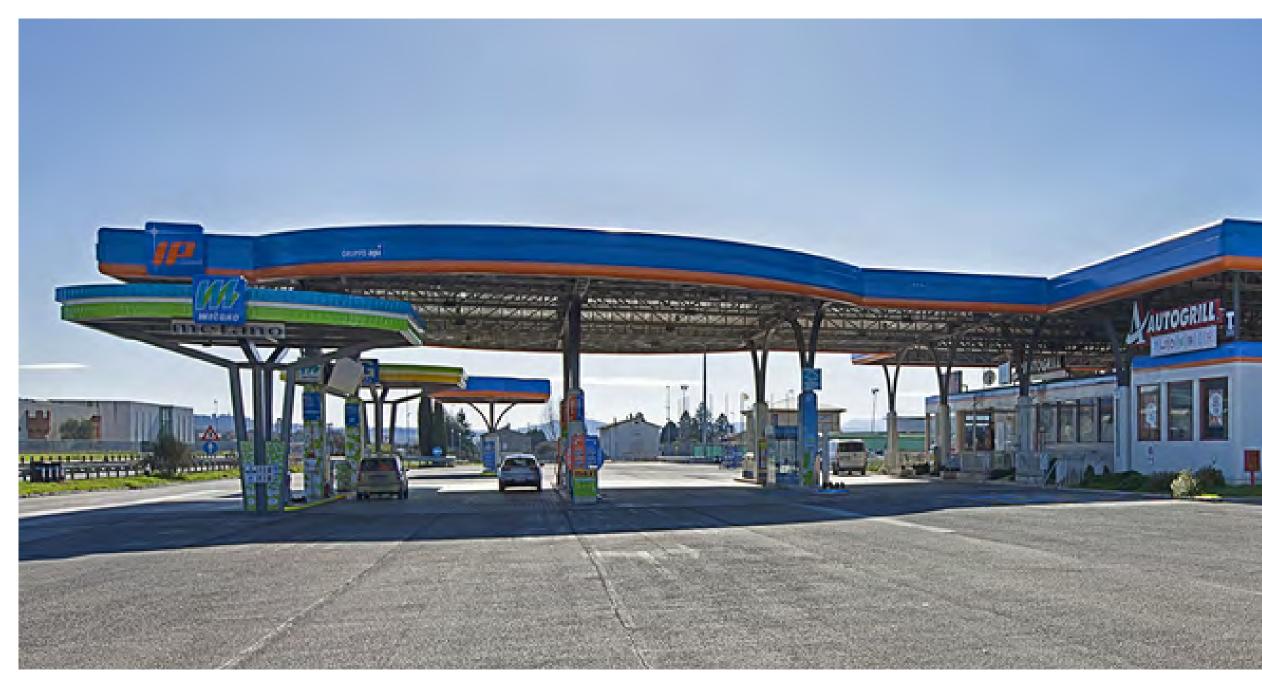

### Elcom System is also Elcom Point

Service area located next to the headquarters of Elcom System.

AND TRACE DATES

......

The second se

I figli posero in Aprile 2012