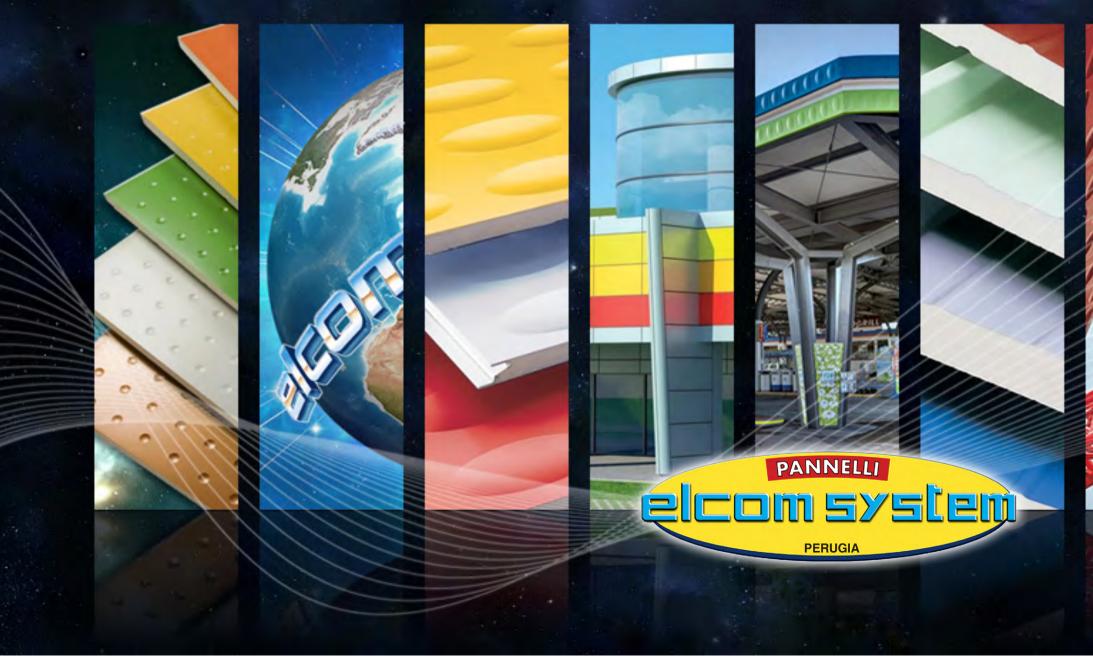

#### WELCOME TO THE SYSTEM WORLD WITH THE ELCOM SYSTEM PATENTED INSULATED PANELS

## Termopareti<sup>®</sup>

## Termocoperture ®

Conceived and patented by Elcom System in 1974, TERMOPARETI ® and TERMOCOPERTURE ® are names recognised worldwide to identify any insulated panel, with patents owned by the company.

#### Termopareti® Nome brevettato

The insulating metal panels called TERMOPARETI<sup>®</sup> are the well-known monolithic panels researched and made by ELCOM SYSTEM S.p.A. to offer the best in the field of light prefabrication.

#### Termopareti<sup>®</sup> Bubble

The insulating metal panels called TERMOCOPERTURE<sup>®</sup> are the wellknown monolithic panels researched and made by ELCOM SYSTEM S.p.A. to offer the best in the field of light prefabrication.