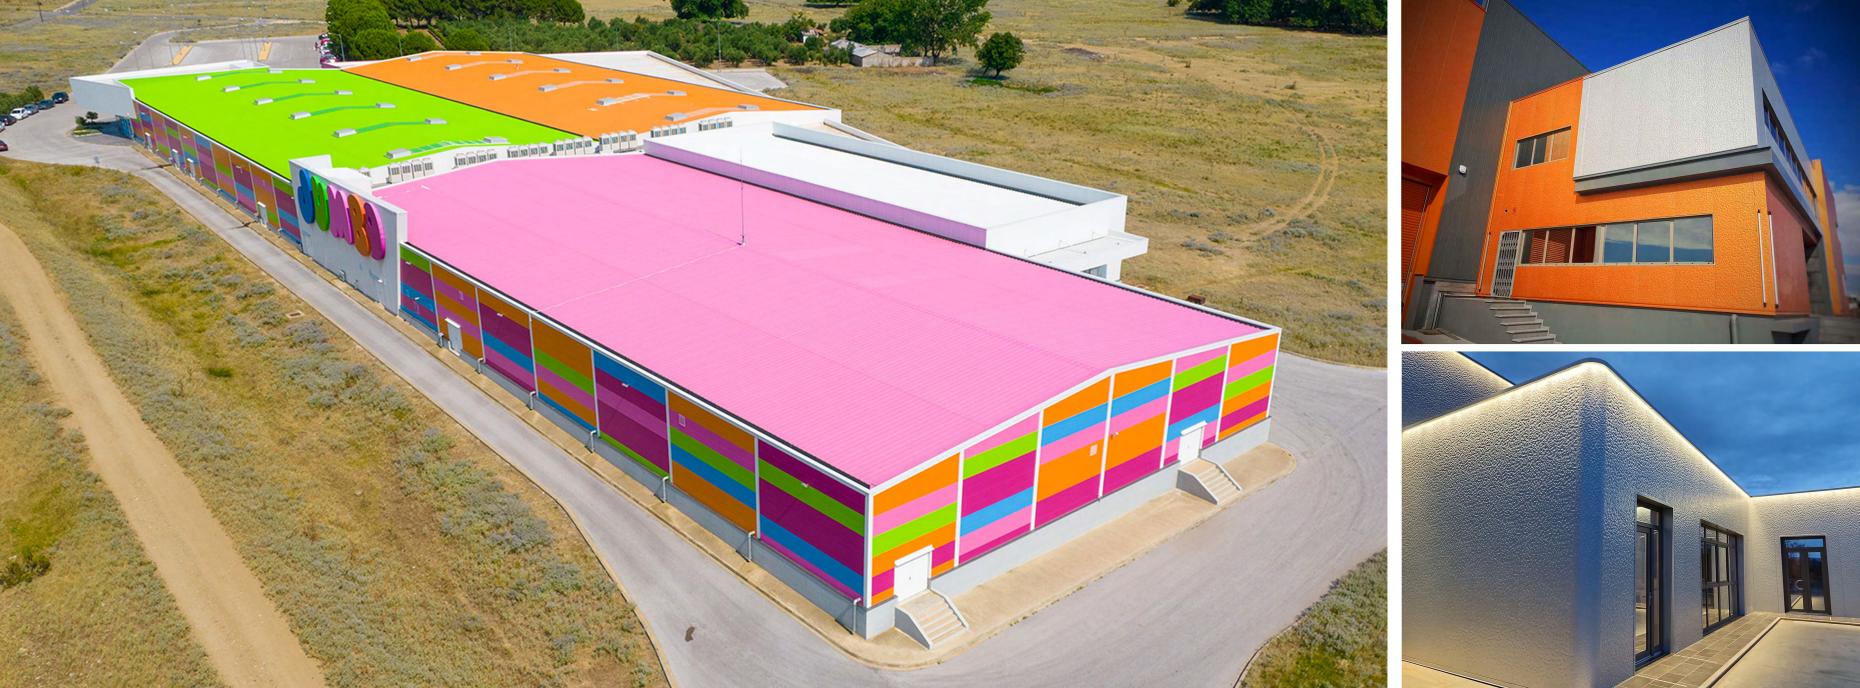

#### Termopareti <sup>®</sup> Rugby

The panels TERMOPARETI® "RUGBY" have been studied to create original architectural impressions with an extraordinary design innovation.

They are available in different thicknesses and colours, and they can be used in industrial, commercial, residential building and public utilities.

#### Termopareti <sup>®</sup> Caos

The panels TERMOPARETI® CAOS (patented) have been studied to create original architectural impressions and can be used in industrial, commercial, residential building and public utilities, for new buildings and renovations. The CAOS panel can be used for continuous and/ or discontinuous external walls, internal partitions and ceilings and on any type of structure such as metallic, concrete and wood, and their installation can be vertical, horizontal or inclined.