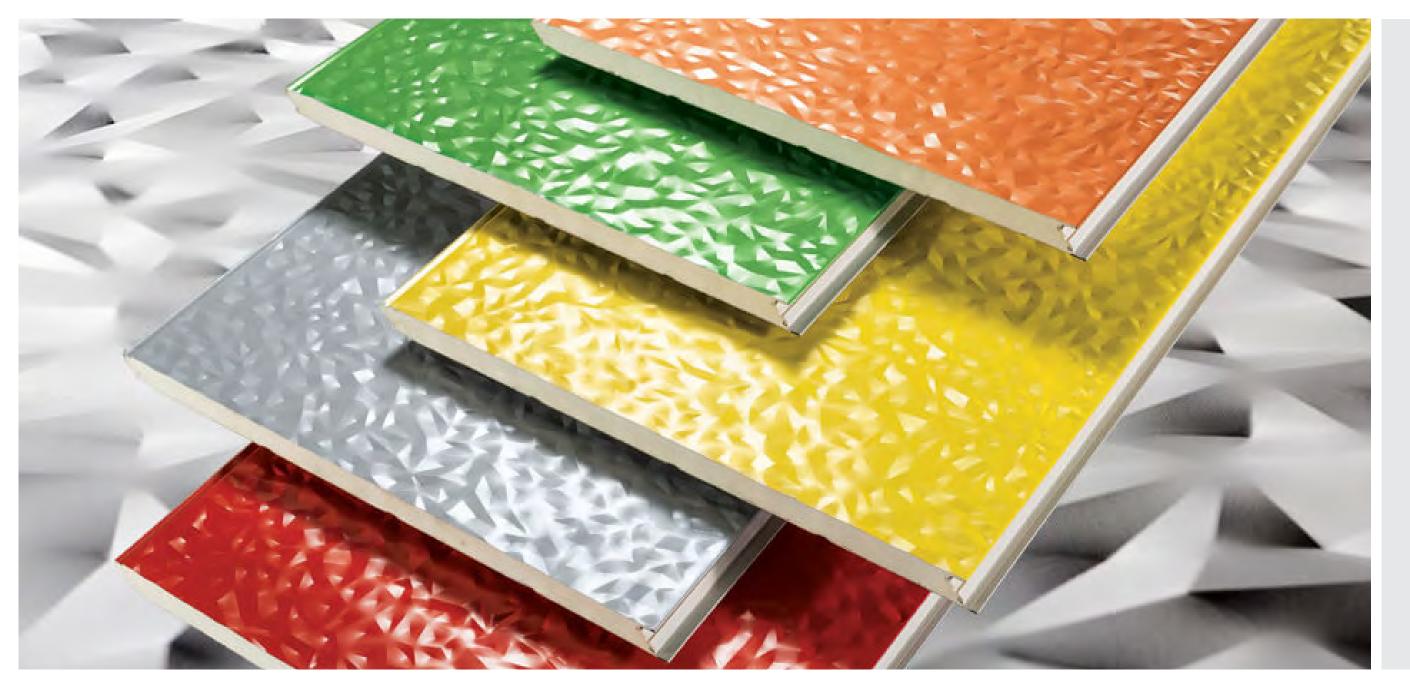

#### Termopareti <sup>®</sup> Caos

The panels TERMOPARETI® CAOS (patented) have been studied to create original architectural impressions and can be used in industrial, commercial, residential building and public utilities, for new buildings and renovations. The CAOS panel can be used for continuous and/ or discontinuous external walls, internal partitions and ceilings and on any type of structure such as metallic, concrete and wood, and their installation can be vertical, horizontal or inclined.