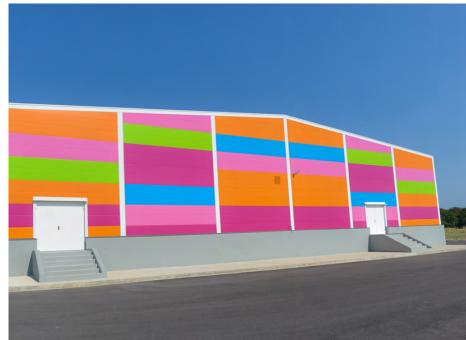

#### Termopareti <sup>®</sup> Rugby

The panels TERMOPARETI® "RUGBY" have been studied to create original architectural impressions with an extraordinary design innovation.

They are available in different thicknesses and colours, and they can be used in industrial, commercial, residential building and public utilities.

#### Termopareti <sup>®</sup> Caos

The panels TERMOPARETI® CAOS (patented) have been studied to create original architectural impressions and can be used in industrial, commercial, residential building and public utilities, for new buildings and renovations. The CAOS panel can be used for continuous and/ or discontinuous external walls, internal partitions and ceilings and on any type of structure such as metallic, concrete and wood, and their installation can be vertical, horizontal or inclined.

#### Termopareti<sup>®</sup> Epico

Designed for use in industrial, commercial, residential and service buildings where highly original architectural effects are desired.