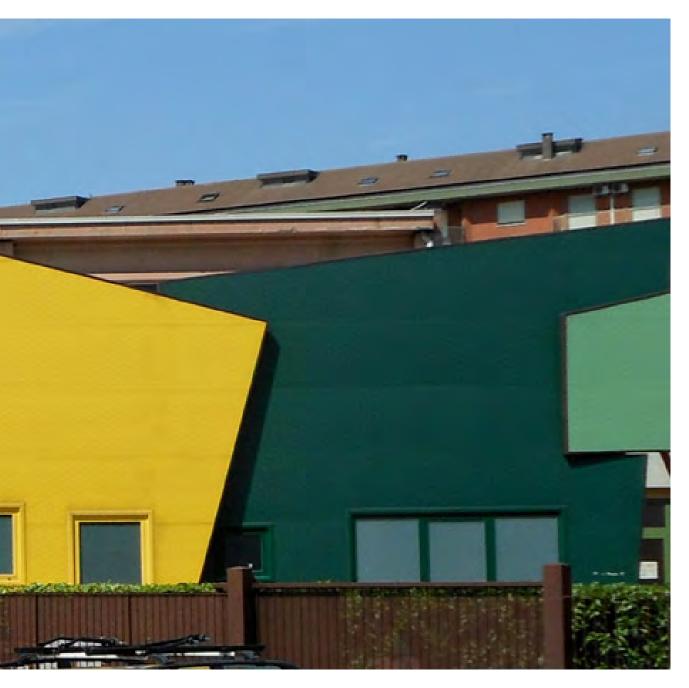

#### Termopareti <sup>®</sup> Rugby

The panels TERMOPARETI® "RUGBY" have been studied to create original architectural impressions with an extraordinary design innovation.

They are available in different thicknesses and colours, and they can be used in industrial, commercial, residential building and public utilities.

#### Termopareti<sup>®</sup> Epico

Designed for use in industrial, commercial, residential and service buildings where highly original architectural effects are desired.