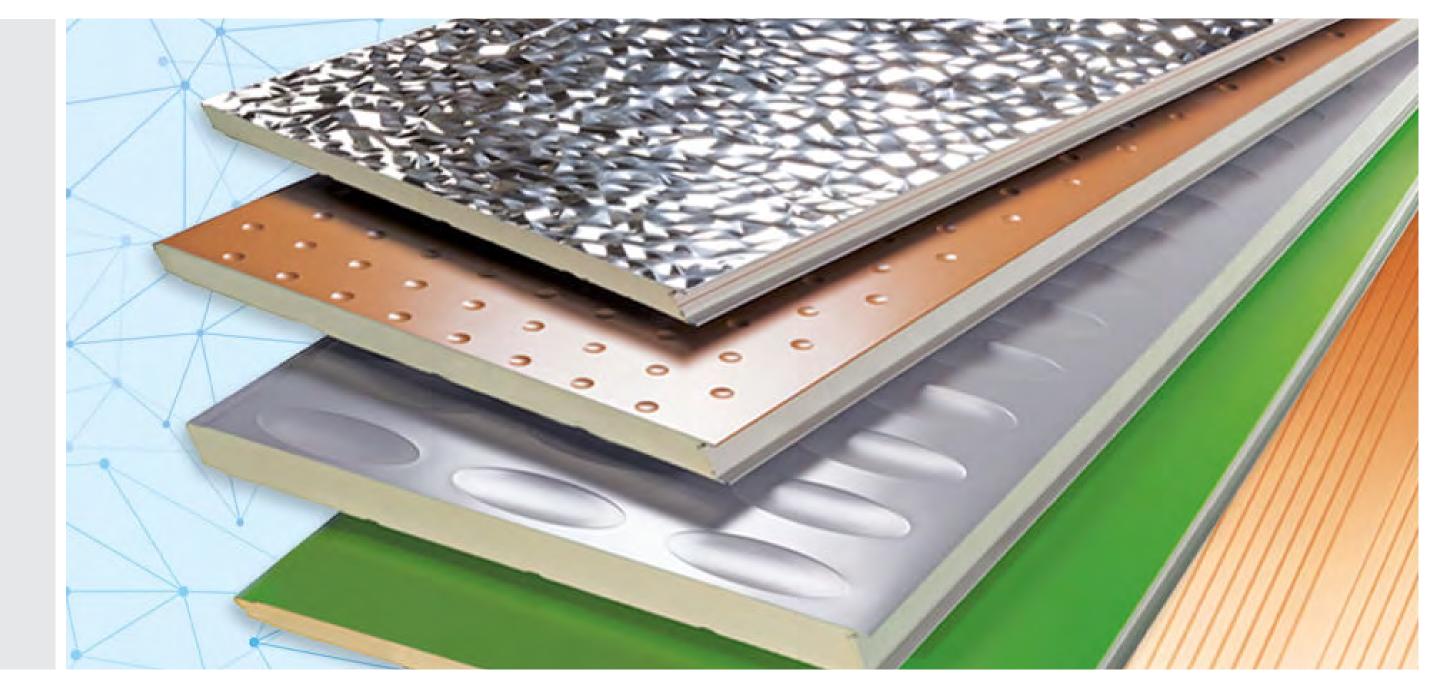

## Termopareti<sup>®</sup>

## Termocoperture ®

Conceived and patented by Elcom System in 1974, TERMOPARETI ® and TERMOCOPERTURE ® are names recognised worldwide to identify any insulated panel, with patents owned by the company.

#### Termopareti® Nome brevettato

The insulating metal panels called TERMOPARETI<sup>®</sup> are the well-known monolithic panels researched and made by ELCOM SYSTEM S.p.A. to offer the best in the field of light prefabrication.

#### Termopareti<sup>®</sup> Bubble

The insulating metal panels called TERMOCOPERTURE<sup>®</sup> are the wellknown monolithic panels researched and made by ELCOM SYSTEM S.p.A. to offer the best in the field of light prefabrication.