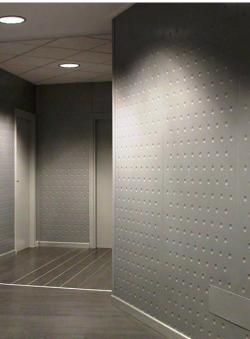

#### Termopareti® Nome brevettato

The insulating metal panels called TERMOPARETI<sup>®</sup> are the well-known monolithic panels researched and made by ELCOM SYSTEM S.p.A. to offer the best in the field of light prefabrication.

With the panels TERMOPARETI<sup>®</sup> it's possible to realize walls, claddings internal partitions and false ceilings.