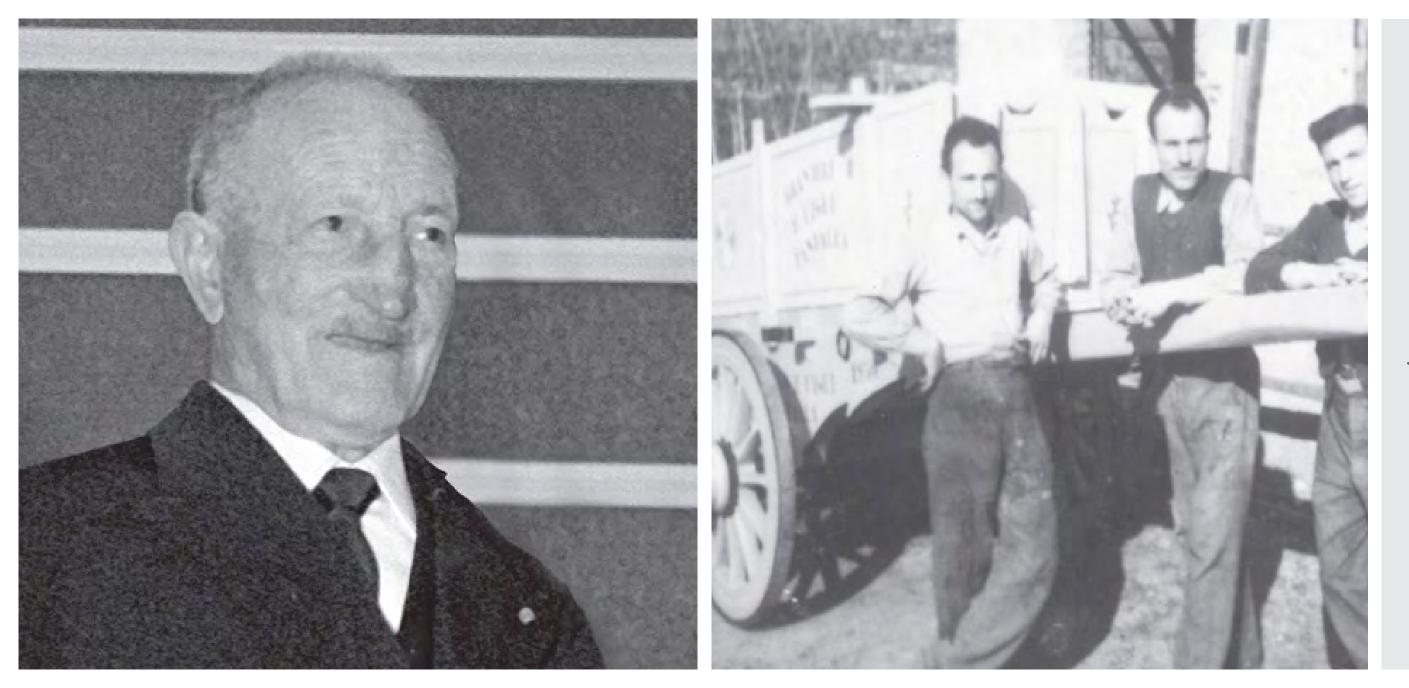

"Correva l'anno 1920 quando Mariano Granieri, classe 1885, creava una piccola bottega di falegnami per la costruzione di carri agricoli. Questo è stato l'inizio di una tradizione imprenditoriale arrivata fino ai giorni nostri e che oggi compie 105 anni. Una storia italiana fatta di sacrificio, determinazione e laboriosità."

#### **ELCOM SYSTEM IS** ARCHITECTURAL WALL CLADDINGS

Elcom System Spa celebrates its 60<sup>th</sup> anniversary.

Elcom System Spa founder