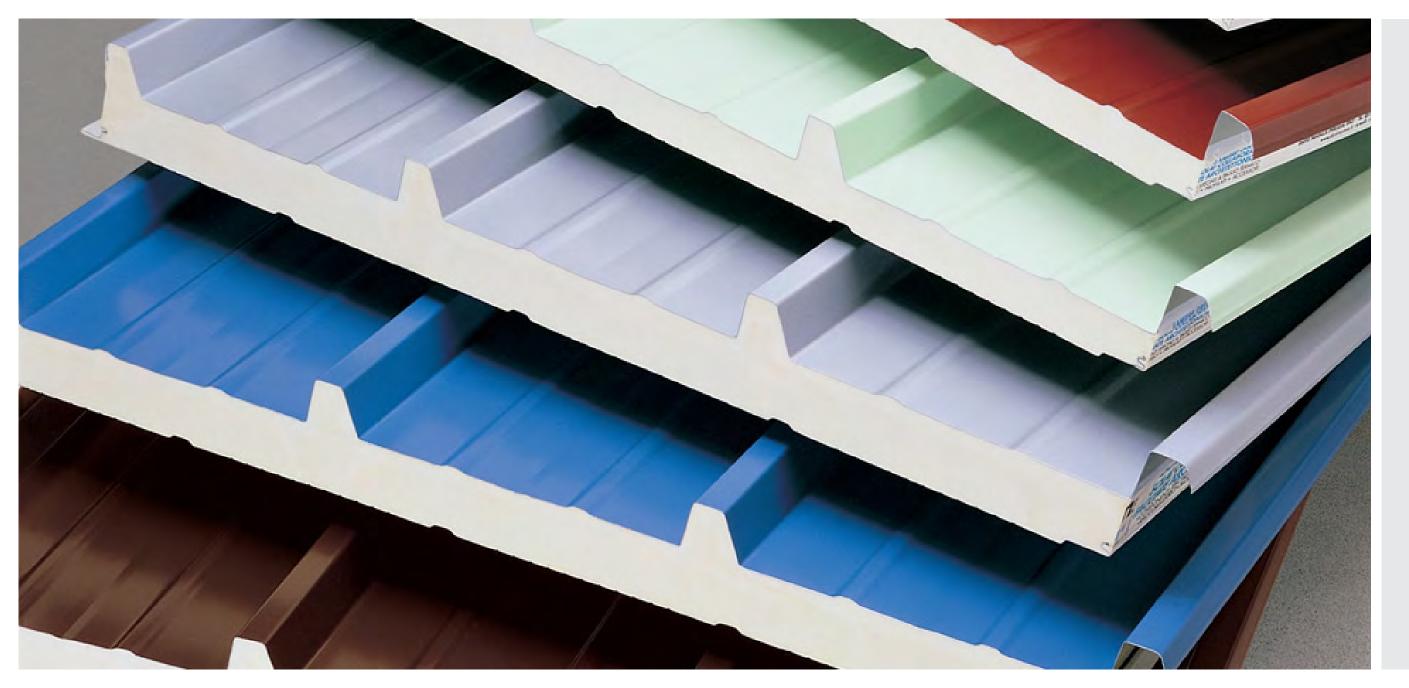

### **Trapezoidal sheets**

The trapezoidal sheets of Elcom System S.p.A. are particularly easy to handle and to install. They can be flat and curved and they are suitable for roofs and walls.

#### SOLAC<sup>®</sup>

Trapezoidal sheets for flo condition.

Trapezoidal sheets for floors. The elasticity of the system allows easy use in every